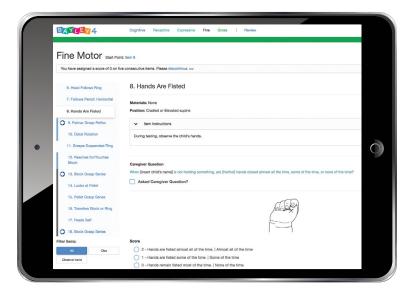

#### **Cognitive, Language and Motor Scales**

- A digital record form with integrated instructions (no need for separate record form and administration directions)
- Flexible administration for optimum workflow
- Adjusted age start points
- Simultaneous scoring of series items
- Faster administration and automated scoring of some items
- Integrated timer
- Automated report generation

#### Sample item.

Note: Cognitive, Language and Motor Scale can be administered using any web-enabled device with a recommended screen size of a tablet or larger.