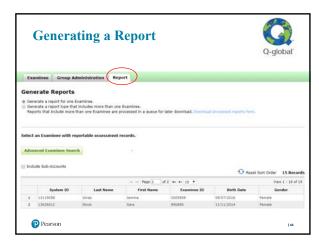

**Versions & Domains**  Versions · Domains - Content Balanced - Daily Activities - Speedy-CAT - Mobility Wheelchair sub- ASD Scale domain - Content Balanced Social/Cognition - Speedy-CAT - Responsibility Item bank of 276 items / 300 for ASD Pearson

5 6









9 10





11 12









15 16





17 18









21 22





23 24



PEDI - CAT **Computer Adaptive Testing** -Aka Tailored Testing -IRT is one of many methods to Adapt or Tailoring item administration and score generation -Computer-based testing that adapts to the examinee's ability level -Requires large item pools -Creates a brief, but precise assessment -Equal and at times Higher Reliabilities Pearson

25 26









29 30









33 34





35 36









39 40





41 42









45 46





47 48





















57 58