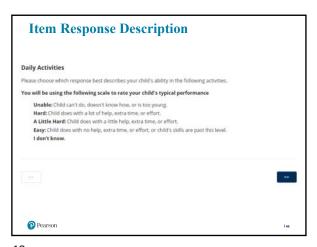

5 6

9 10

11 12

15 16

17 18

21 22

23 24

PEDI - CAT **Computer Adaptive Testing** -Aka Tailored Testing -IRT is one of many methods to Adapt or Tailoring item administration and score generation -Computer-based testing that adapts to the examinee's ability level -Requires large item pools -Creates a brief, but precise assessment -Equal and at times Higher Reliabilities Pearson