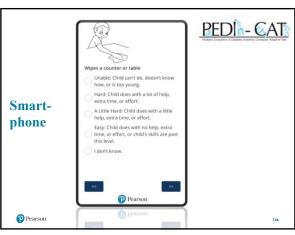

5 6

9 10

11 12

15 16

17 18

21 22

23 24

PEDI - CAT **Computer Adaptive Testing** -Aka Tailored Testing -IRT is one of many methods to Adapt or Tailoring item administration and score generation -Computer-based testing that adapts to the examinee's ability level -Requires large item pools -Creates a brief, but precise assessment -Equal and at times Higher Reliabilities Pearson