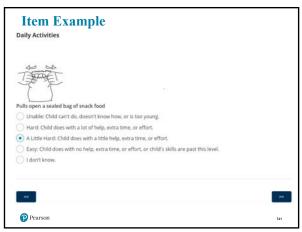

5 6

9 10

11 12

15 16

17 18

21 22

23 24

PEDI - CAT **Computer Adaptive Testing** -Aka Tailored Testing -IRT is one of many methods to Adapt or Tailoring item administration and score generation -Computer-based testing that adapts to the examinee's ability level -Requires large item pools -Creates a brief, but precise assessment -Equal and at times Higher Reliabilities Pearson