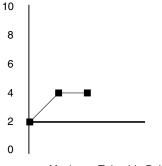

Test Administrations: 03/19/2002, 06/20/2002, 06/20/2002

Maximum Tolerable Pain