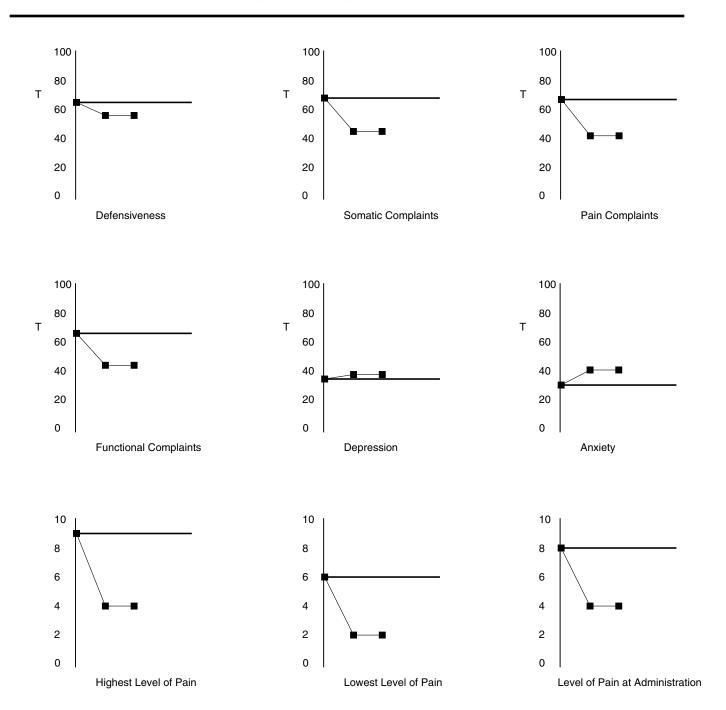

Pain Diagnostic Category: Back Injury

Test Administrations: 03/19/2002, 06/20/2002, 06/20/2002

Copyright © 2002 NCS Pearson, Inc. All rights reserved. "BBHI" is a trademark of NCS Pearson, Inc.

## TRADE SECRET INFORMATION

Not for release under HIPAA or other data disclosure laws that exempt trade secrets from disclosure.

PROGRESS REPORT BBHI™ 2

T-Score Norms: Patient

Pain Diagnostic Category: Back Injury

Test Administrations: 03/19/2002, 06/20/2002, 06/20/2002

Maximum Tolerable Pain